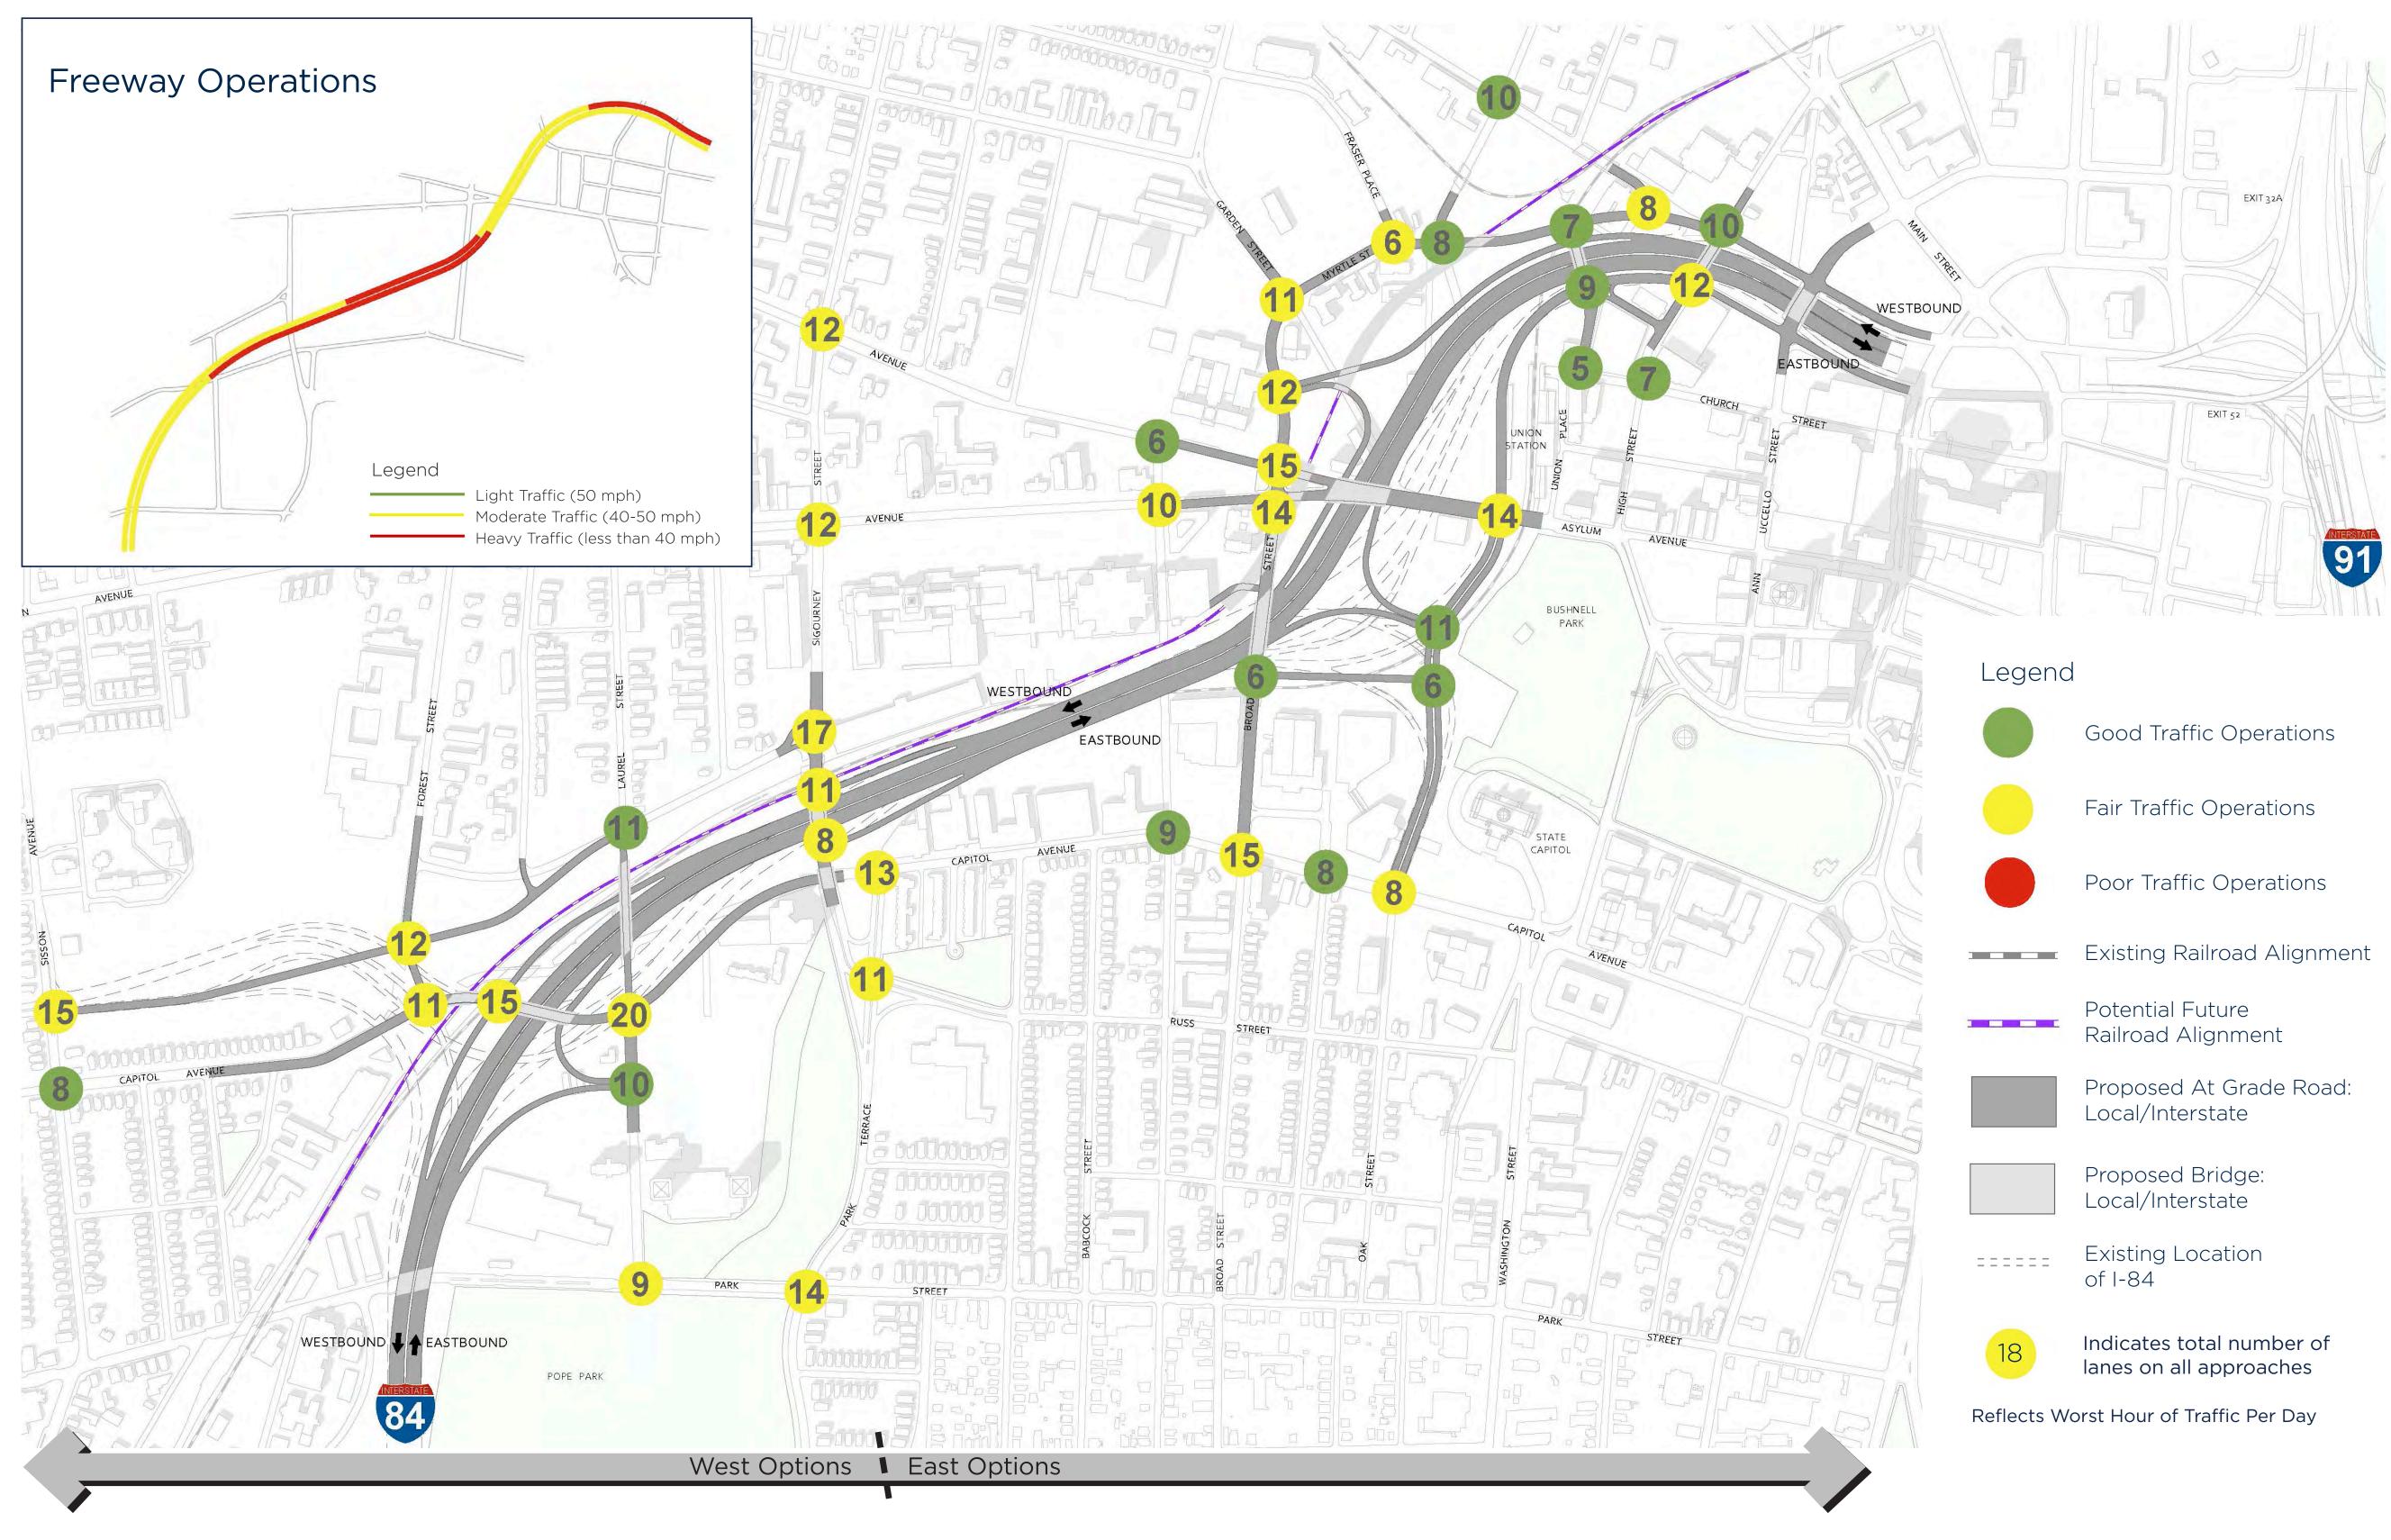

# PRELIMINARY TRAFFIC ANALYSIS

**Elevated** ALTERNATIVE 2A: W3-2/E3 Intersection Operation Freeway Operations Legend Good Traffic Operations Fair Traffic Operations Poor Traffic Operations Existing Railroad Alignment Potential Future Railroad Alignment Proposed At Grade Road: Local/Interstate Proposed Bridge: Local/Interstate 0 000000 Existing Location of I-84 Indicates total number of WESTBOUND 4 A EASTBOUND lanes on all approaches Reflects Worst Hour of Traffic Per Day 