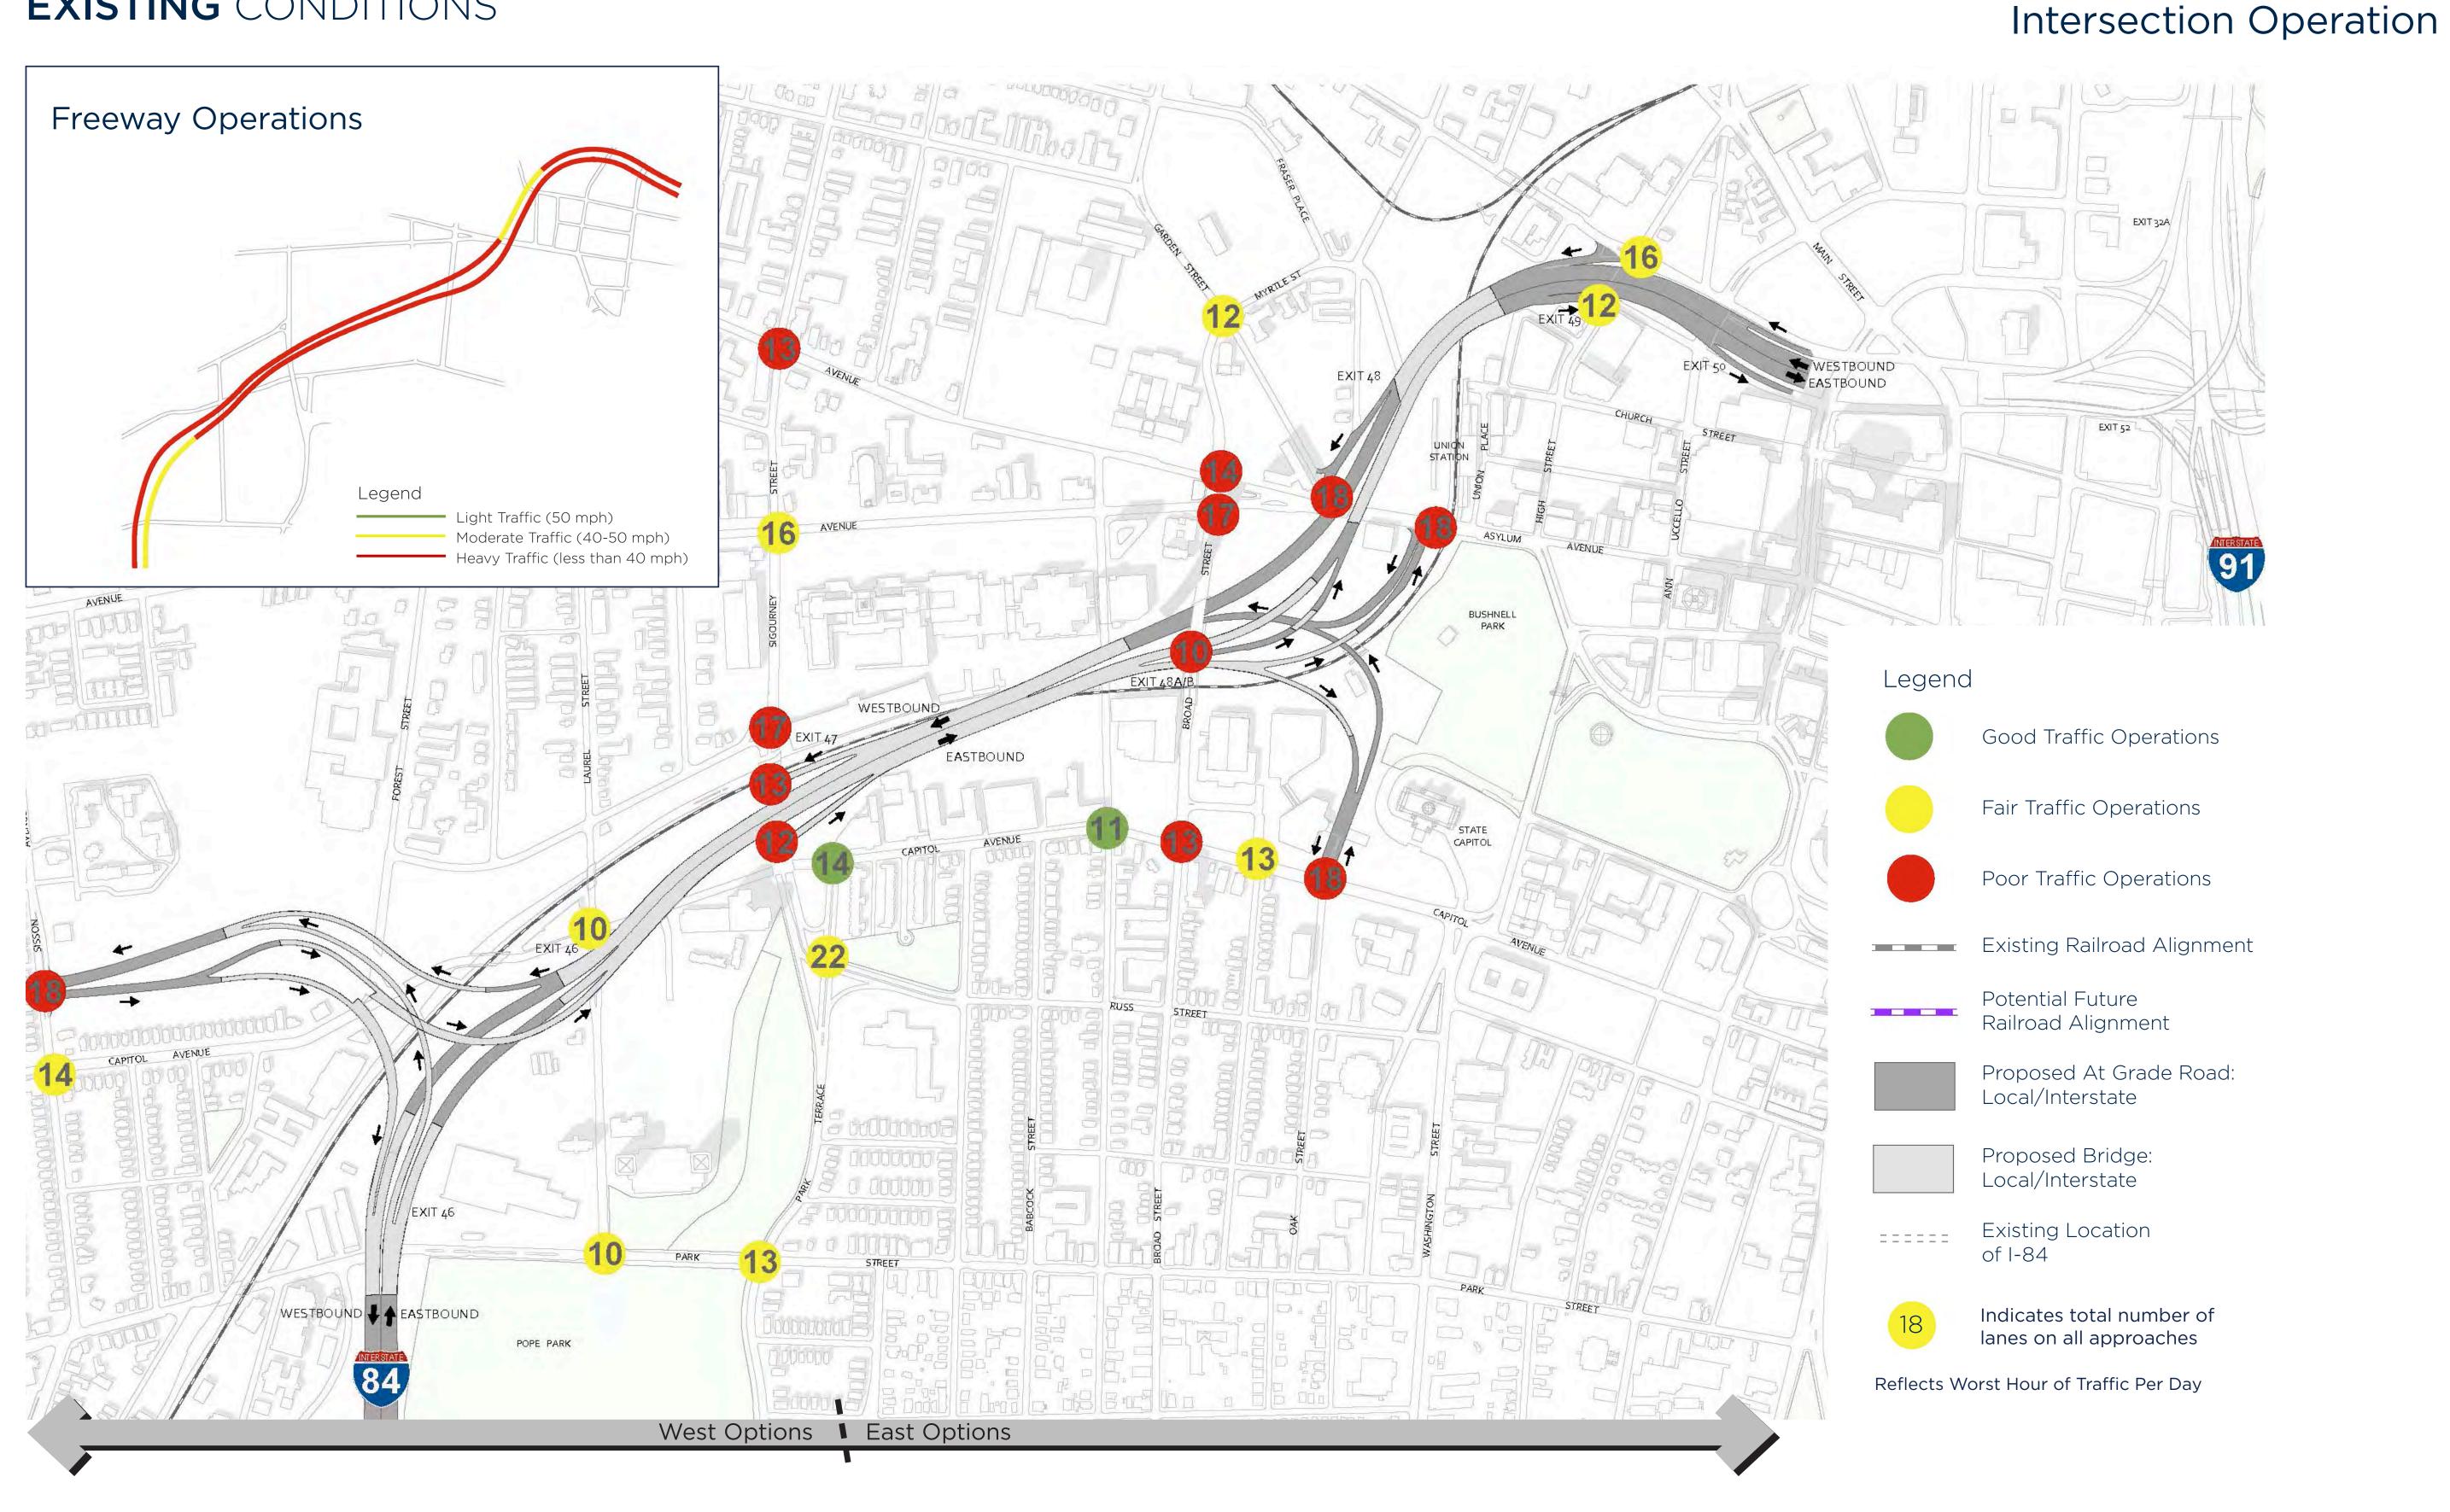

# PRELIMINARY TRAFFIC ANALYSIS

**Elevated** ALTERNATIVE 2A: W3-2/E3 Intersection Operation Freeway Operations Legend Good Traffic Operations Fair Traffic Operations Poor Traffic Operations Existing Railroad Alignment Potential Future Railroad Alignment Proposed At Grade Road: Local/Interstate Proposed Bridge: Local/Interstate 0 000000 Existing Location of I-84 Indicates total number of WESTBOUND 4 A EASTBOUND lanes on all approaches Reflects Worst Hour of Traffic Per Day 

## PRELIMINARY TRAFFIC ANALYSIS

ALTERNATIVE 3B: W3-3/E2 (S) Lowered

#### Intersection Operation



## PRELIMINARY TRAFFIC ANALYSIS



### EXISTING CONDITIONS Intersection Operation