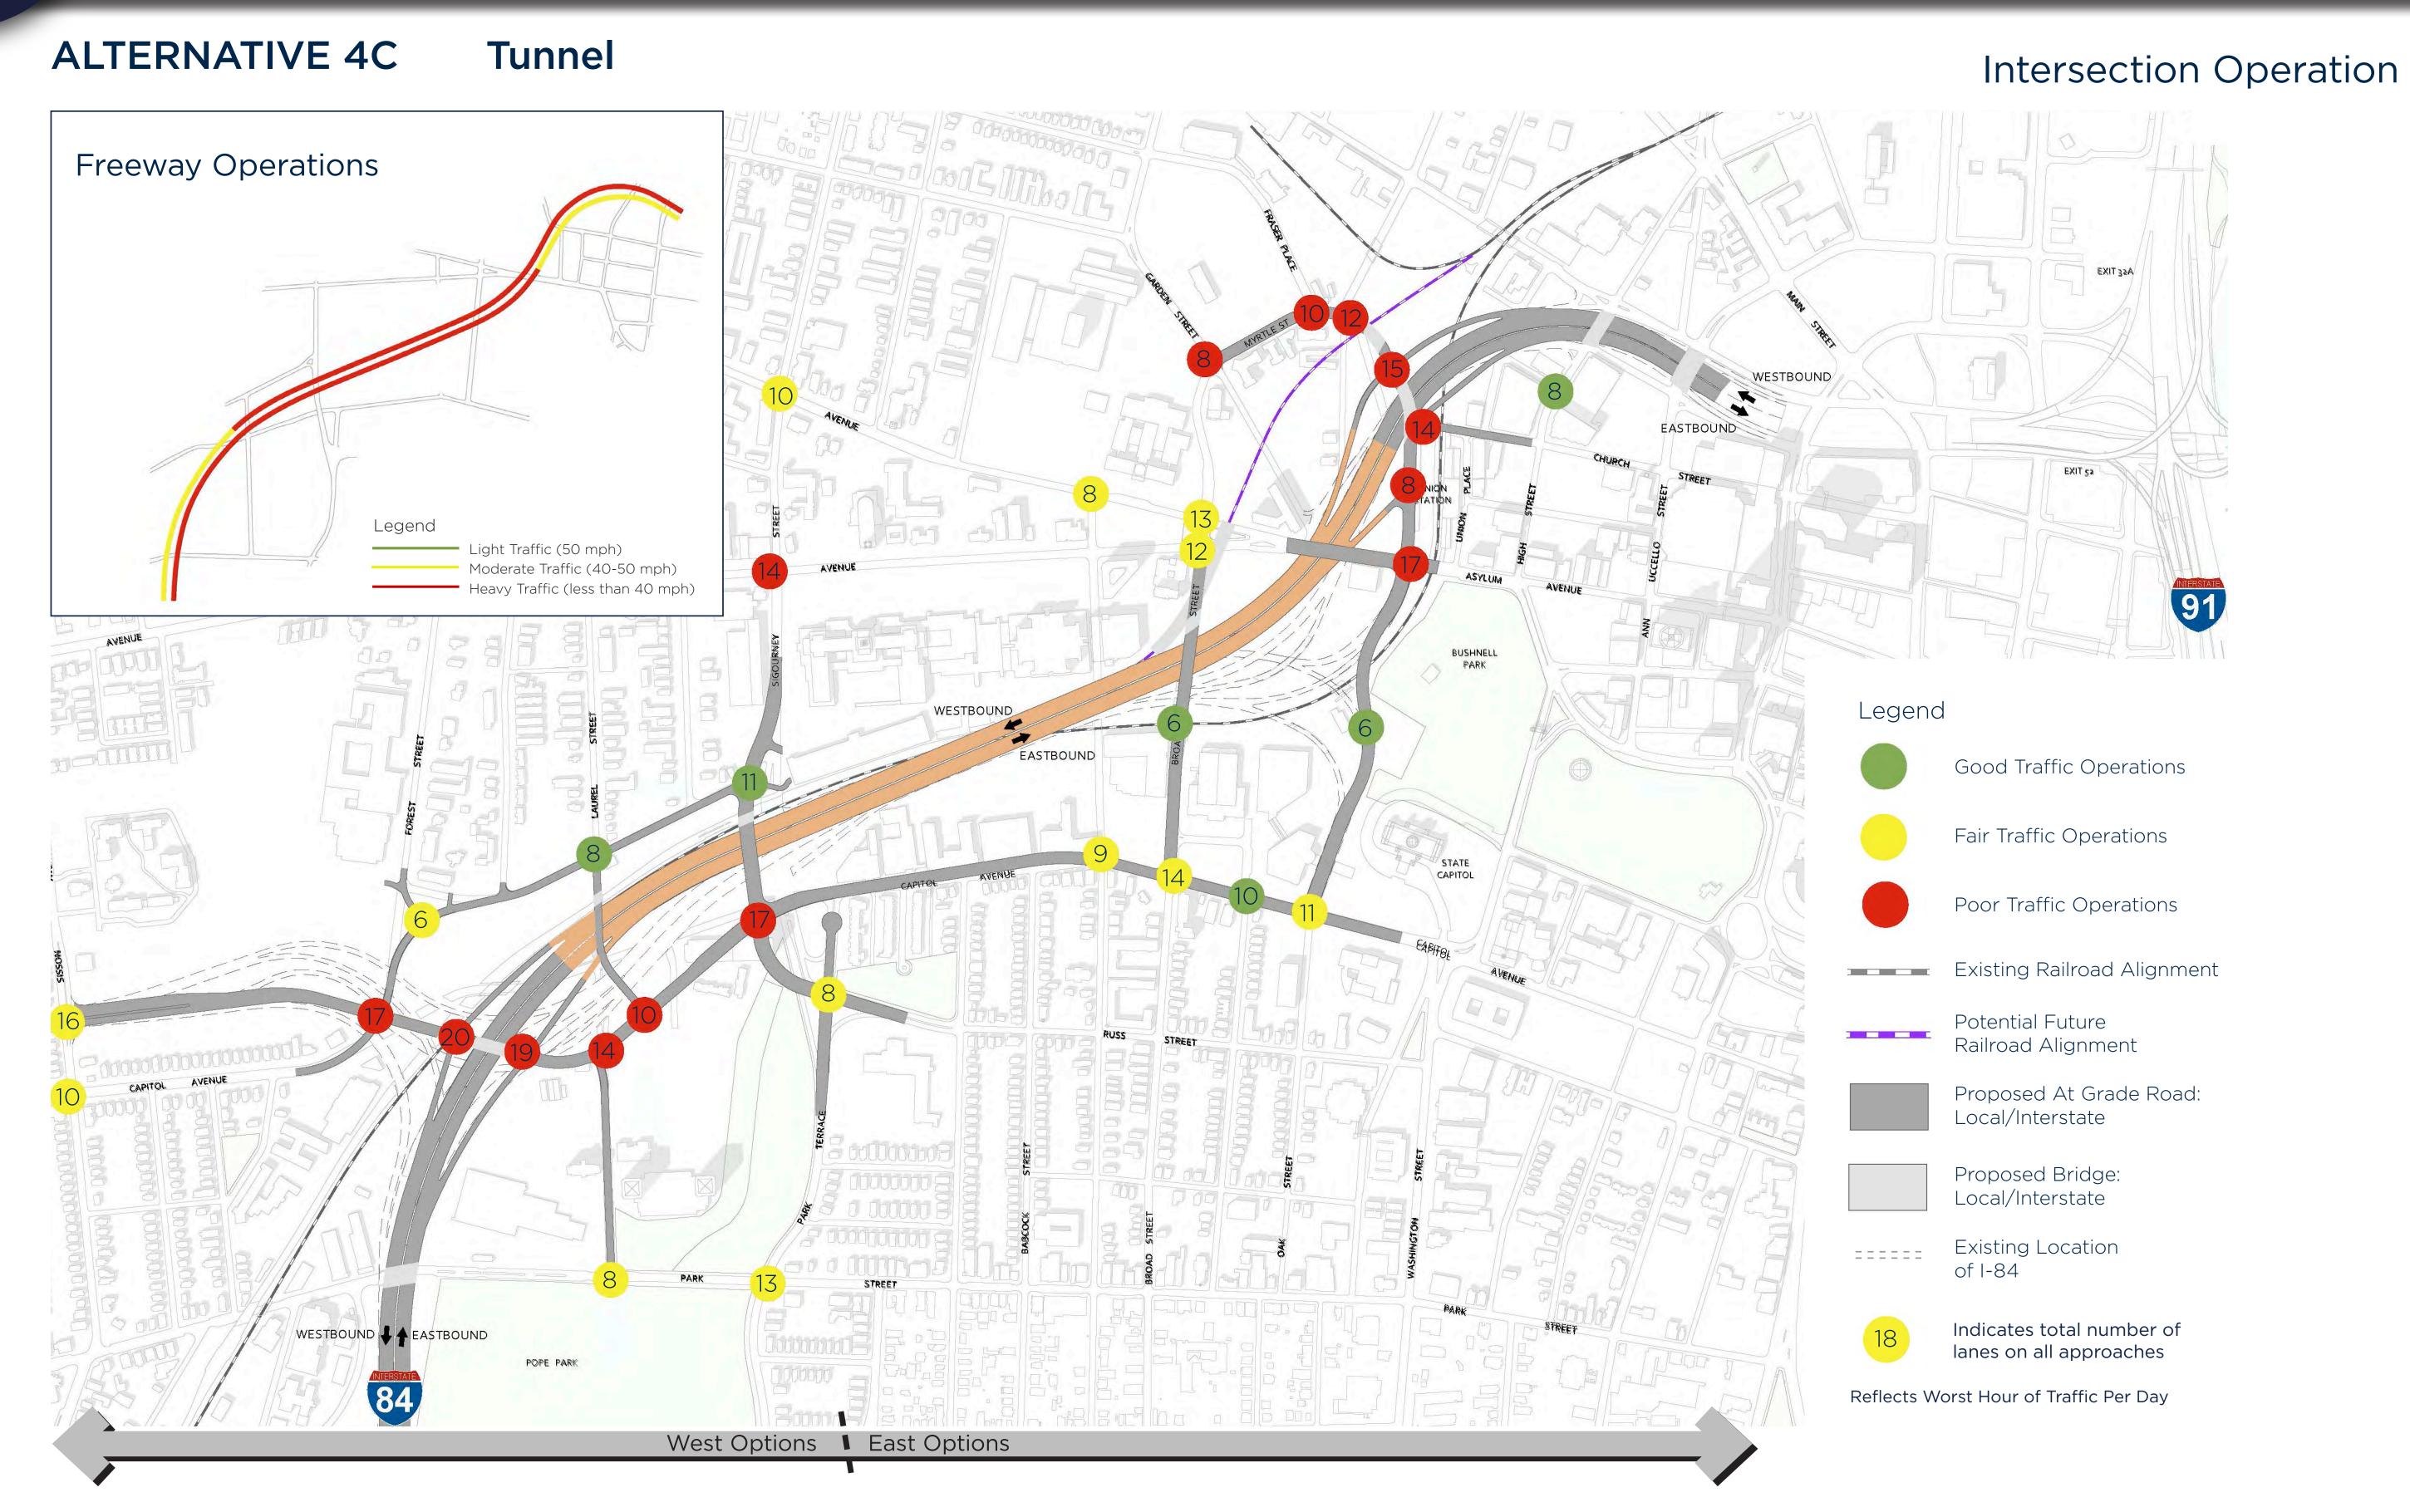

# PRELIMINARY TRAFFIC ANALYSIS

**Elevated** ALTERNATIVE 2A: W3-2/E3 Intersection Operation Freeway Operations Legend Good Traffic Operations Fair Traffic Operations Poor Traffic Operations Existing Railroad Alignment Potential Future Railroad Alignment Proposed At Grade Road: Local/Interstate Proposed Bridge: Local/Interstate 0 000000 Existing Location of I-84 Indicates total number of WESTBOUND 4 A EASTBOUND lanes on all approaches Reflects Worst Hour of Traffic Per Day 

## PRELIMINARY TRAFFIC ANALYSIS

ALTERNATIVE 3B: W3-3/E2 (S) Lowered

#### Intersection Operation



## PRELIMINARY TRAFFIC ANALYSIS



### EXISTING CONDITIONS Intersection Operation